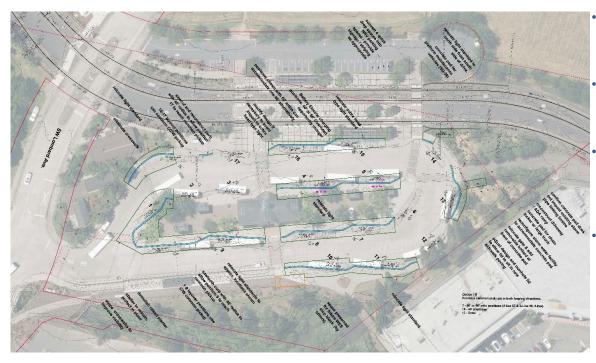

## **Beaverton Transit Center Redesign project**

T R I 🙆 M E T

- Improves bus operator break and layover spaces.
- Provides more efficient layover pull-in and pull out paths.
- Expands space to accommodate 60 foot, articulated, zero emissions buses. Installation of fast-charging capacity for both 60 and 40 foot battery electric buses.