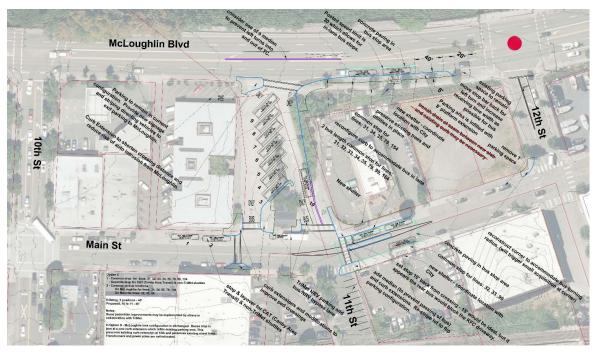

## Oregon City Transit Center Redesign project

- Adds bus layover facilities.
- Expands the operator layover facility.
- Includes alighting and stop improvements to address
- transit rider needs.
- Expands bus service in Clackamas County.
- Includes modifications to Main St. and McLoughlin Blvd.